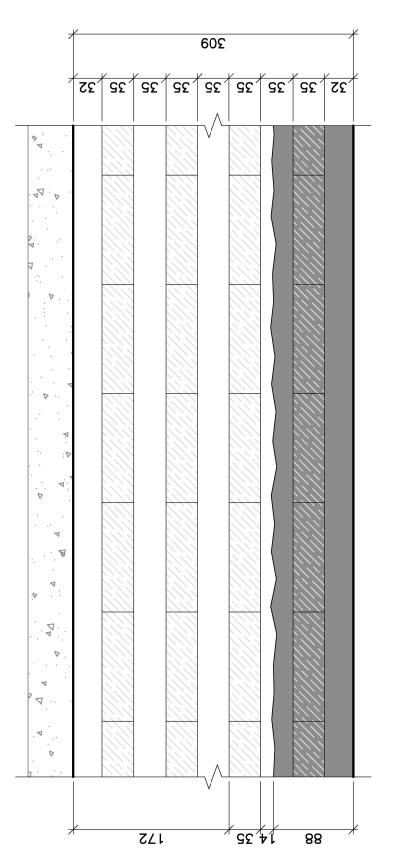

### STICK FRAME

SOLID CONSTR

| • !             |      | +<br>+<br>+<br>+                                 |
|-----------------|------|--------------------------------------------------|
|                 | •••  |                                                  |
| Ι.              |      | *<br>*<br>*<br>*                                 |
| 1               |      |                                                  |
| * *             |      | *<br>*<br>* *<br>* *<br>* *<br>* *<br>* *<br>* * |
| ٠               |      | * *                                              |
| •               |      |                                                  |
|                 |      |                                                  |
| •               |      | + +                                              |
| +               |      | • •                                              |
| +               |      | *<br>*<br>*<br>*<br>*                            |
|                 |      | <br>   <br>                                      |
| •               |      | • •                                              |
| +               |      |                                                  |
|                 |      | +<br> +<br> *                                    |
| 1               |      | <br>. <br>. <br>.                                |
| +               |      | *<br>* *<br>* *<br>* *                           |
| *<br>• •<br>• • |      | •                                                |
|                 |      | * * *                                            |
| 1               |      | *<br>*<br>*<br>*                                 |
| • •             |      | • •                                              |
| *               |      |                                                  |
|                 |      |                                                  |
| +               |      | + <br>+ <br>+                                    |
| •               |      |                                                  |
| *               |      | *<br>*<br>* *                                    |
|                 |      |                                                  |
| * *             |      | *<br>*<br>* *<br>* *<br>* *<br>* *<br>* *        |
| • •             |      | *                                                |
| 1.              |      | *<br> *<br> *<br> *                              |
| 1               |      |                                                  |
| *               |      | *                                                |
| • •             |      | •••                                              |
| i.              | <br> | <br> *<br> *<br> *                               |
|                 |      |                                                  |
|                 |      |                                                  |
|                 |      |                                                  |
| XXXX            |      | T N N N N N N N N N N N                          |
| X               |      | 1 INVINI                                         |
| Ì               |      |                                                  |