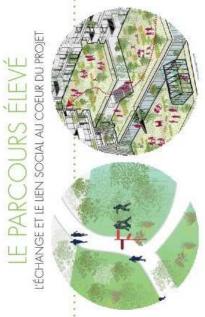

# LE BALCON À SOI des espaces extérieurs généreux avec des vues decagées

## LES TOITS PUBLICS DES POINTS DE VUES EXCEPTIONNELS POUR TOUS