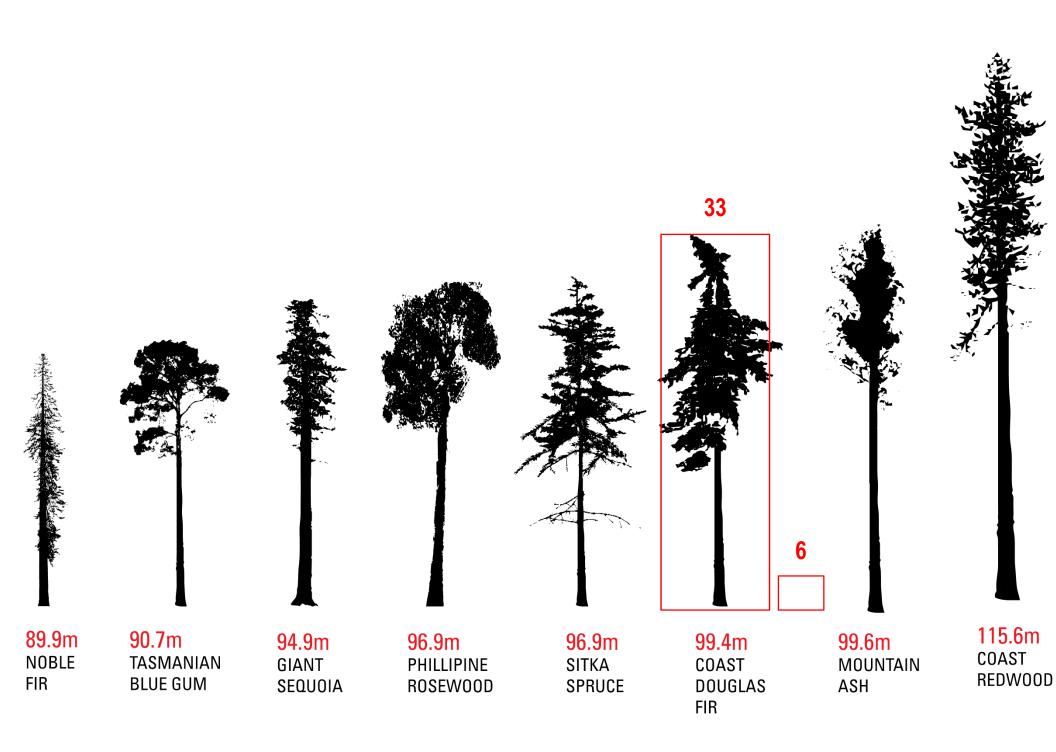

|
|                 |      |                                                  |
|                 |      |                                                  |
|                 |      |                                                  |
| XXXX            |      | T N N N N N N N N N N N                          |
| X               |      | 1 INVINI                                         |
| Ì               |      |                                                  |

















































































## PATKAU ARCHITECTS







### DOWLING RESIDE









AU ARCHITECTS

SDEARHEAD NELSON RC

-

18

-

-

-

TA

120





































### HISTLETON ARCHITECTS







### CASE FOR TALL WOOD BUILDINGS"

# WOOD IS WEAK





# WOOD BURNS













## WOOD ROTS



#### **Temple Horyu-ji** Nara, Japon

Built: 603 to 1603 32.5m in height

### TERMITES

# **NE WILL SHAVE THE PLANET CLEAN**

#### THE PROBLEM + THE SOLUTIO

## WOOD IS EXPENSIVE

#### HS FASTER APER













Login/Register | Newsletter | Subscribe



GALLERIES /// VIDEOS /// BLOGS ///

#### The World's Most Advanced Building Material Is... Wood And it's going to remake the skyline By Clay Risen Posted 02.26.2014 at 9:53 am



















## FROM DEMONSTRATION T MARKET







## QUIET CLEAN SAFE



1250 HASTINGS 12 + 8 Condominium

03.

1

Elle

PP

PR

-

Im

auto a

....

Fig.

11





SHIGER













# LE BALCON À SOI des espaces extérieurs généreux avec des vues decagées





## LES TOITS PUBLICS DES POINTS DE VUES EXCEPTIONNELS