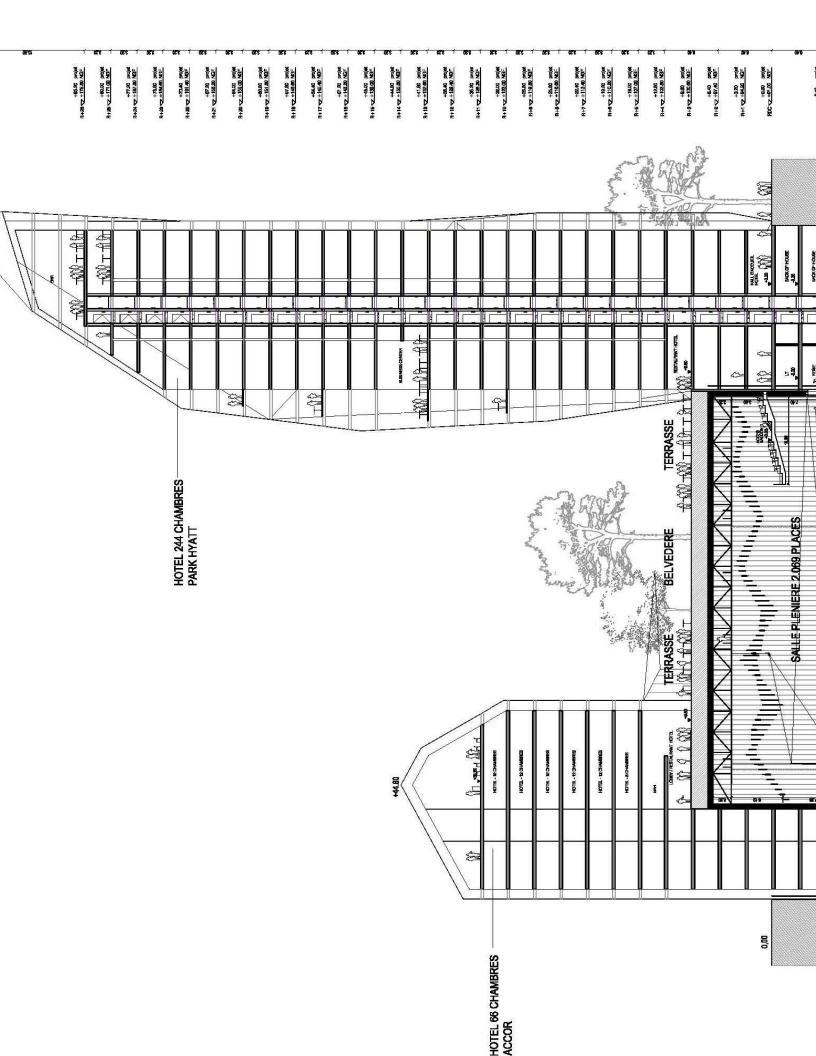

NS













## WOOD ROTS



#### **Temple Horyu-ji** Nara, Japon

Built: 603 to 1603 32.5m in height

### TERMITES

# **NE WILL SHAVE THE PLANET CLEAN**

#### THE PROBLEM + THE SOLUTIO

## WOOD IS EXPENSIVE

#### HS FASTER APER













Login/Register | Newsletter | Subscribe



GALLERIES /// VIDEOS /// BLOGS ///

#### The World's Most Advanced Building Material Is... Wood And it's going to remake the skyline By Clay Risen Posted 02.26.2014 at 9:53 am



















## FROM DEMONSTRATION T MARKET







## QUIET CLEAN SAFE



1250 HASTINGS 12 + 8 Condominium

03.

1

Elle

PP

PR

-

Im

auto a

....

Fig.

11





SHIGER













# LE BALCON À SOI des espaces extérieurs généreux avec des vues decagées





## LES TOITS PUBLICS DES POINTS DE VUES EXCEPTIONNELS POUR TOUS