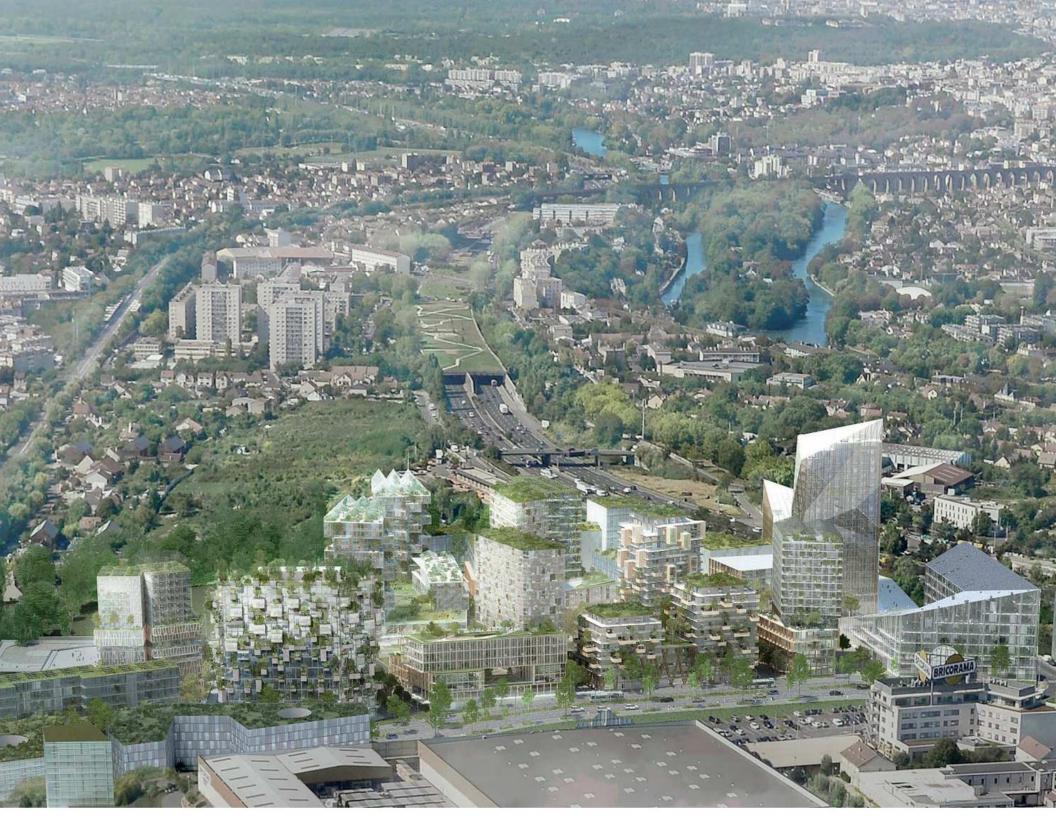

# LE BALCON À SOI des espaces extérieurs généreux avec des vues decagées

## LES TOITS PUBLICS DES POINTS DE VUES EXCEPTIONNELS POUR TOUS