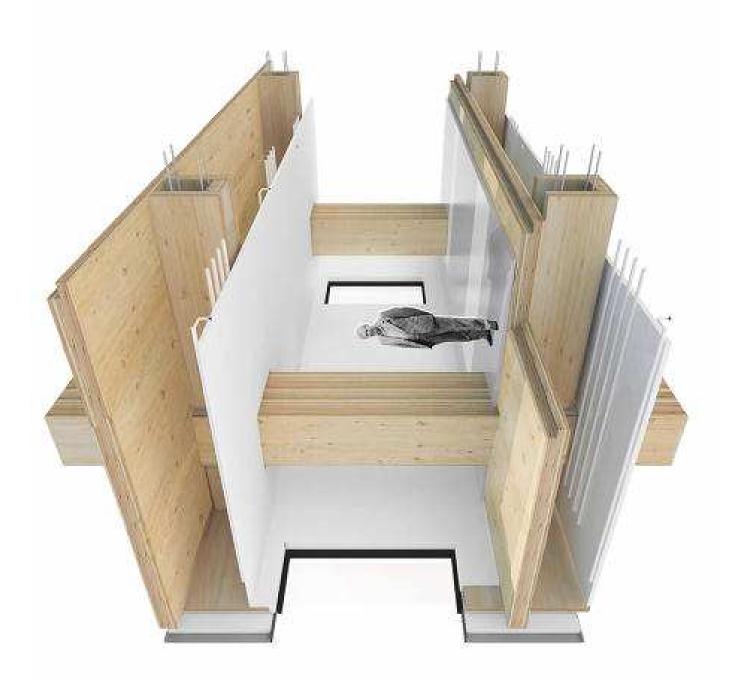

### STICK FRAME

SOLID CONSTR

| • !             |      | +<br>+<br>+<br>+                                 |
|-----------------|------|--------------------------------------------------|
|                 | •••  |                                                  |
| Ι.              |      | *<br>*<br>*<br>*                                 |
| 1               |      |                                                  |
| * *             |      | *<br>*<br>* *<br>* *<br>* *<br>* *<br>* *<br>* * |
| ٠               |      | * *                                              |
| •               |      |                                                  |
|                 |      |                                                  |
| •               |      | + +                                              |
| +               |      | • •                                              |
| +               |      | *<br>*<br>*<br>*<br>*                            |
|                 |      | <br>   <br>                                      |
| •               |      | • •                                              |
| +               |      |                                                  |
|                 |      | +<br> +<br> *                                    |
| 1               |      | <br>. <br>. <br>.                                |
| +               |      | *<br>* *<br>* *<br>* *                           |
| *<br>• •<br>• • |      | •                                                |
|                 |      | * * *                                            |
| 1               |      | *<br>*<br>*<br>*                                 |
| • •             |      | • •                                              |
| *               |      |                                                  |
|                 |      |                                                  |
| +               |      | + <br>+ <br>+                                    |
| •               |      |                                                  |
| *               |      | *<br>*<br>* *                                    |
|                 |      |                                                  |
| * *             |      | *<br>*<br>* *<br>* *<br>* *<br>* *<br>* *        |
| • •             |      | *                                                |
| 1.              |      | *<br> *<br> *<br> *                              |
| 1               |      |                                                  |
| *               |      | *                                                |
| • •             |      | •••                                              |
| i.              | <br> | <br> *<br> *<br> *                               |
|                 |      |                                                  |
|                 |      |                                                  |
|                 |      |                                                  |
| XXXX            |      | T N N N N N N N N N N N                          |
| X               |      | 1 INVINI                                         |
| Ì               |      |                                                  |