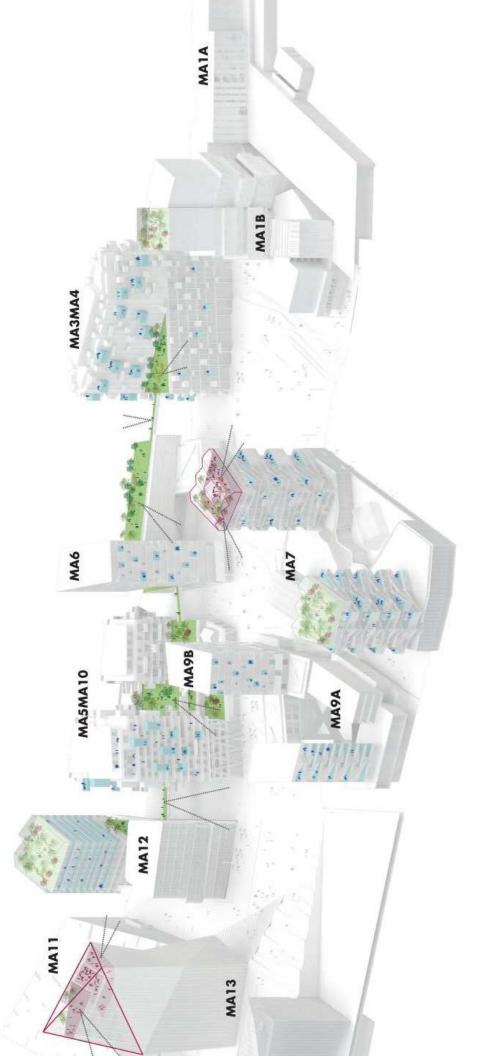

# LE BALCON À SOI des espaces extérieurs généreux avec des vues decagées

## LES TOITS PUBLICS DES POINTS DE VUES EXCEPTIONNELS POUR TOUS