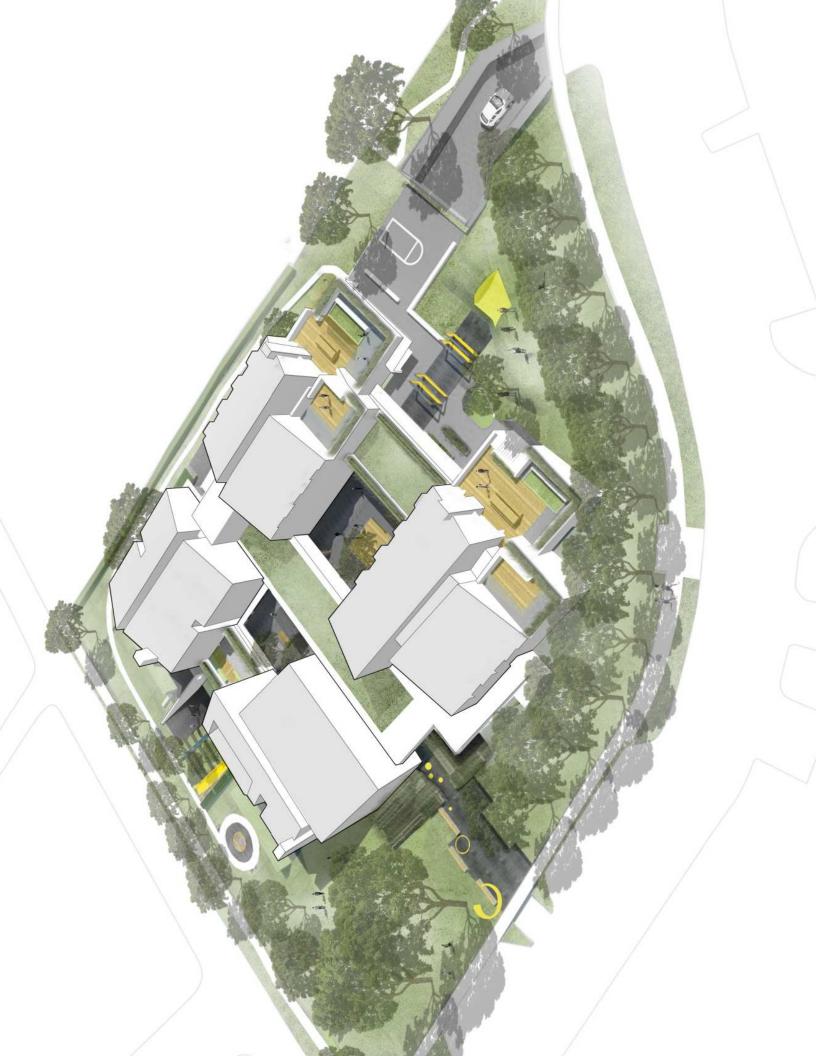

# LE BALCON À SOI des espaces extérieurs généreux avec des vues decagées

## LES TOITS PUBLICS DES POINTS DE VUES EXCEPTIONNELS POUR TOUS